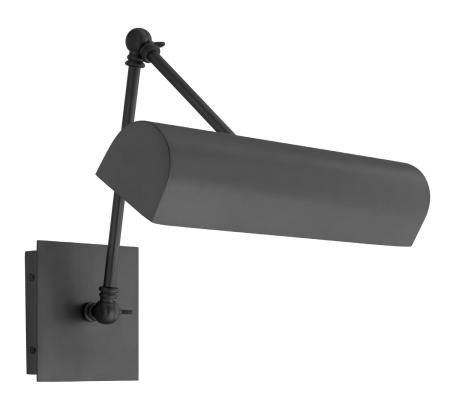

## Picture Light 401-15-59

15" GOOSENECK Picture Light

| Project:      |
|---------------|
| Location:     |
| Fixture Type: |
| Catalog #:    |

| DETAILS   |             |
|-----------|-------------|
| FINISH:   | Matte Black |
| LOCATION: | Damp Listed |
|           |             |
|           |             |

| DIMENSIONS |        |
|------------|--------|
| HEIGHT:    | 13.25" |
| WIDTH:     | 14.50" |
| EXTENSION: | 17.00" |
|            |        |
|            |        |
|            |        |

| LIGHT SOURCE      |                      |
|-------------------|----------------------|
| NUMBER OF LIGHTS: | 2 Light              |
| SOCKET BASE:      | T10 Medium Base Lamp |
| WATTAGE:          | 60 Watt              |

## **PRODUCT DETAILS:**

Illuminate your favorite piece of artwork or photograph with the 15" Gooseneck Picture Lights. Choose from options of aged brass or matte black for the perfect fit to your home's décor.